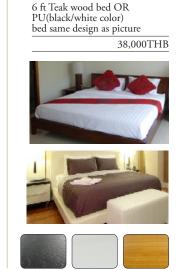

c.                                                       | 13,900THE |
|-----------------------------------------------------------------------------|-----------|
| White bedding (6 pillow case, 3 sheet, 3 duvet cover, 1 duvet foam) - 3 set | 17,000THE |
| 3 scatter cushion with 1 runner - 1 set                                     | 6,300THE  |
| Pool Towel 40x80 (color to use Brown, Blue, Grey, Dark Red) - 6 pc.         | 7,920THB  |

**15** Cabinet

| Bath Towel 60x30 White color - 6 pc. | 3,840THB |
|--------------------------------------|----------|
| Hand Towel 15x30 White color - 6 pc. | 900THB   |
| Face Towel 12x12 White color - 6 pc. | 378THB   |
|                                      |          |

17 Balcony



### Bedroom 2

**14** 6 ft bed

### 2 Bedroom Town House A Standard









2 Chair with 1 Side table



| 6 Ft Mattress - 1 pc.                                                       | 13,900THB |
|-----------------------------------------------------------------------------|-----------|
| White bedding (6 pillow case, 3 sheet, 3 duvet cover, 1 duvet foam) - 3 set | 17,000THB |
| 3 scatter cushion with 1 runner - 1 set                                     | 6,300THB  |
| Pool Towel 40x80 (color to use Brown, Blue, Grey, Dark Red) - 6 pc.         | 7,920THB  |

| Bath Towel 60x30 White color - 6 pc. | 3,840THB |
|--------------------------------------|----------|
| Hand Towel 15x30 White color - 6 pc. | 900THB   |
| Face Towel 12x12 White color - 6 pc. | 378THB   |

| Sub Total      | 481,276THB |
|----------------|------------|
| Deposit 70%    | 336,893THB