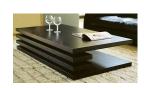

1 TV Cabinet

# Living Room

# 2 Bedroom Town House A Standard













































24,800THB



| 9 | Balcony                   | 1 set |
|---|---------------------------|-------|
|   | 2 Chair with 1 Side table |       |
|   | 34,00                     | 00ТНВ |
|   |                           |       |





| 6 Ft Mattress - 1 pc.                                                       | 13,900THB |
|-----------------------------------------------------------------------------|-----------|
| White bedding (6 pillow case, 3 sheet, 3 duvet cover, 1 duvet foam) - 3 set | 17,000THB |
| 3 scatter cushion with 1 runner - 1 set                                     | 6,300THB  |
| Pool Towel 40x80 (color to use Brown, Blue, Grey, Dark Red) - 6 pc.         | 7,920THB  |

| Bath Towel 60x30 White color - 6 pc. | 3,840THB |
|------------------------------------