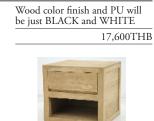

1 TV Cabinet

# Living Room

# 2 Bedroom Town House A Standard













































24,800THB



| 9 | Balcony                   | 1 set |
|---|---------------------------|-------|
|   | 2 Chair with 1 Side table |       |
|   | 34,00                     | 00ТНВ |
|   |                           |       |





| 6 Ft Mattress - 1 pc.                                                       | 13,900THB |
|-----------------------------------------------------------------------------|-----------|
| White bedding (6 pillow case, 3 sheet, 3 duvet cover, 1 duvet foam) - 3 set | 17,000THB |
| 3 scatter cushion with 1 runner - 1 set                                     | 6,300THB  |
| Pool Towel 40x80 (color to use Brown, Blue, Grey, Dark Red) - 6 pc.         | 7,920THB  |

| Bath Towel 60x30 White color - 6 pc. | 3,840THB |
|--------------------------------------|-