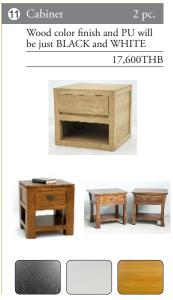

**15** Cabinet

| Bath Towel 60x30 White color - 6 pc. | 3,840THB |
|--------------------------------------|----------|
| Hand Towel 15x30 White color - 6 pc. | 900THB   |
| Face Towel 12x12 White color - 6 pc. | 378THB   |
|                                      |          |