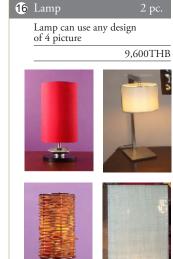

**15** Cabinet

| Bath Towel 60x30 White color - 6 pc. | 3,840THB |
|--------------------------------------|----------|
| Hand Towel 15x30 White color - 6 pc. | 900THB   |
| Face Towel 12x12 White color - 6 pc. | 378THB   |
|                                      |          |