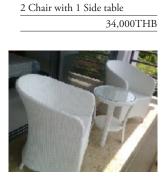

# 2 Bedroom Town House A Standard

24,800THB

| 9 | Balcony                   | 1 set |
|---|---------------------------|-------|
|   | 2 Chair with 1 Side table |       |
|   | 34,00                     | 00ТНВ |
|   |                           |       |