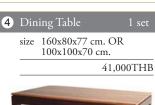

# 2 Bedroom Town House A Standard

24,800THB

| 9 | Balcony                   | 1 set |
|---|---------------------------|-------|
|   | 2 Chair with 1 Side table |       |
|   | 34,00                     | 00ТНВ |
|   |                           |       |