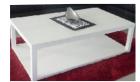

1 TV Cabinet

# Living Room

# 2 Bedroom Town House A Standard













































24,800THB



| 9 | Balcony                   | 1 set |
|---|---------------------------|-------|
|   | 2 Chair with 1 Side table |       |
|   | 34,00                     | 00ТНВ |
|   |                           |       |





| 6 Ft Mattress - 1 pc.                                                       | 13,900THB |
|-----------------------------------------------------------------------------|-----------|
| White bedding (6 pillow case, 3 sheet, 3 duvet cover, 1 duvet foam) - 3 set | 17,000THB |
| 3 scatter cushion with 1 runner - 1 set                                     | 6,300THB  |
| Pool Towel 40x80 (color to use Brown, Blue, Grey, Dark Red) - 6 pc.         | 7,920THB  |

| Bath Towel 60x30 White color - 6 pc. | 3,840THB |
|----------------------------------