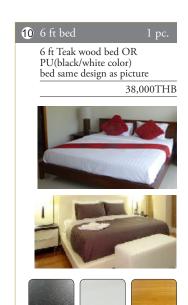

### Bedroom 2

**14** 6 ft bed

| 6 Ft Mattress - 1 pc.                                                       | 13,900THB |
|-----------------------------------------------------------------------------|-----------|
| White bedding (6 pillow case, 3 sheet, 3 duvet cover, 1 duvet foam) - 3 set | 17,000THB |
| 3 scatter cushion with 1 runner - 1 set                                     | 6,300THB  |
| Pool Towel 40x80 (color to use Brown, Blue, Grey, Dark Red) - 6 pc.         | 7,920THB  |