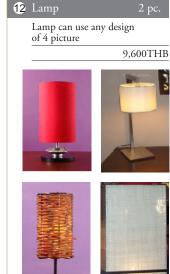

# 2 Bedroom Town House A Standard

24,800THB

| 9 | Balcony                   | 1 set |
|---|---------------------------|-------|
|   | 2 Chair with 1 Side table |       |
|   | 34,00                     | 00ТНВ |
|   |                           |       |