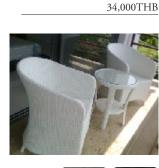

# 2 Bedroom Town House A Standard

24,800THB

| 9 | Balcony                   | 1 set |
|---|---------------------------|-------|
|   | 2 Chair with 1 Side table |       |
|   | 34,00                     | 00ТНВ |
|   |                           |       |

### 2 Bedroom Town House A Standard

2 Chair with 1 Side table

| 6 Ft Mattress - 1 pc.                                                       | 13,900THB |
|-----------------------------------------------------------------------------|-----------|
| White bedding (6 pillow case, 3 sheet, 3 duvet cover, 1 duvet foam) - 3 set | 17,000THB |
| 3 scatter cushion with 1 runner - 1 set                                     | 6,300THB  |
| Pool Towel 40x80 (color to use Brown, Blue, Grey, Dark Red) - 6 pc.         | 7,920THB  |