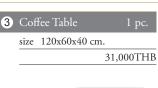

# 2 Bedroom Town House A Standard

24,800THB

| 9 | Balcony                   | 1 set |
|---|---------------------------|-------|
|   | 2 Chair with 1 Side table |       |
|   | 34,00                     | 00ТНВ |
|   |                           |       |