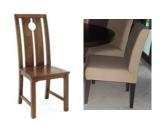

1 TV Cabinet

# Living Room

# 2 Bedroom Town House A Standard













































24,800THB



| 9 | Balcony                   | 1 set |
|---|---------------------------|-------|
|   | 2 Chair with 1 Side table |       |
|   | 34,00                     | 00ТНВ |
|   |                           |       |





| 6 Ft Mattress - 1 pc.                                                       | 13,900THB |
|-----------------------------------------------------------------------------|-----------|
| White bedding (6 pillow case, 3 sheet, 3 duvet cover, 1 duvet foam) - 3 set | 17,000THB |
| 3 scatter cushion with 1 runner - 1 set                                     | 6,300THB  |
| Pool Towel 40x80 (color to use Brown, Blue, Grey, Dark Red) - 6 pc.         | 7,920THB  |

| Bath Towel 60x30 White color - 6 pc. | 3,840THB |
|--------------------------------------|----------|
| Han