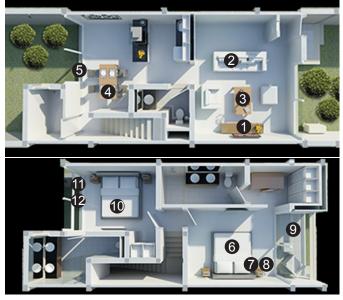

# Living Room

# 2 Bedroom Town House A Standard

24,800THB

| 9 | Balcony                   | 1 set |
|---|---------------------------|-------|
|   | 2 Chair with 1 Side table |       |
|   | 34,00                     | 00ТНВ |
|   |                           |       |

### Bedroom 1

### Bedroom 2

**14** 6 ft bed