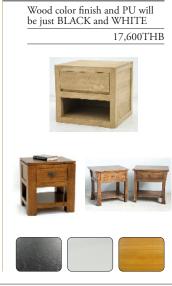

| 13,900THE |
|-----------------------------------------------------------------------------|-----------|
| White bedding (6 pillow case, 3 sheet, 3 duvet cover, 1 duvet foam) - 3 set | 17,000THE |
| 3 scatter cushion with 1 runner - 1 set                                     | 6,300THE  |
| Pool Towel 40x80 (color to use Brown, Blue, Grey, Dark Red) - 6 pc.         | 7,920THB  |

**15** Cabinet

| Bath Towel 60x30 White color - 6 pc. | 3,840THB |
|--------------------------------------|----------|
| Hand Towel 15x30 White color - 6 pc. | 900THB   |
| Face Towel 12x12 White color - 6 pc. | 378THB   |
|                                      |          |

17 Balcony



### Bedroom 2

**14** 6 ft bed

### 2 Bedroom Town House A Standard









2 Chair with 1 Side table



| 6 Ft Mattress - 1 pc.                                                       | 13,900THB |
|-----------------------------------------------------------------------------|-----------|
| White bedding (6 pillow case, 3 sheet, 3 duvet cover, 1 duvet foam) - 3 set | 17,000THB |
| 3 scatter cushion with 1 runner - 1 set                                     | 6,300THB  |
| Pool Towel 40x80 (color to use Brown, Blue, Grey, Dark Red) - 6 pc.         | 7,920THB  |

| Bath Towel 60x30 White color - 6 pc. | 3,840THB |
|--------------------------------------|----------|
| Hand Towel 15x30 White color - 6 pc. | 900THB   |
| Face Towel 12x12 White color - 6 pc. | 378THB   |

| Sub Total      | 481,276THB |
|----------------|------------|
| Deposit 70%    | 336,893THB |