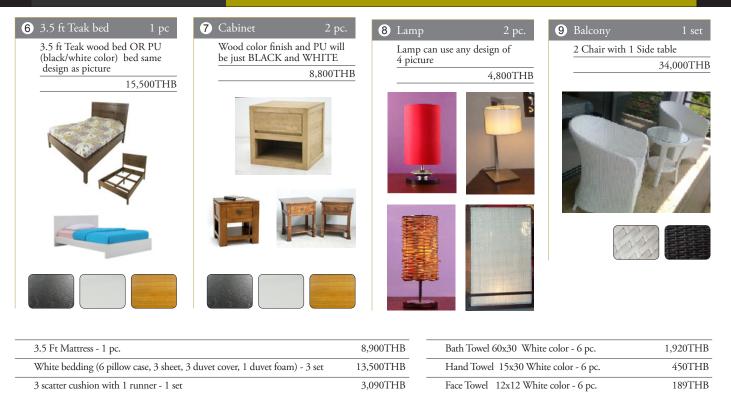

## Guest Bed Room 1 3 Bedroom Town House B Standard

**HORIZON** RESIDENCE

#### Bedroom 1

Pool Towel 40x80 (color to use... Brown, Blue, Grey, Dark Red) - 6 pc.

| 6Ft Mattress - 1 pc.                                                        | 13,900THB |
|-----------------------------------------------------------------------------|-----------|
| White bedding (6 pillow case, 3 sheet, 3 duvet cover, 1 duvet foam) - 3 set | 17,000THB |
| 3 scatter cushion with 1 runner - 1 set                                     | 6,300THB  |
| Pool Towel 40x80 (color to use Brown, Blue, Grey, Dark Red) - 6 pc.         | 7,920THB  |

| Bath Towel 60x30 White color - 6 pc. | 3,840THB |
|--------------------------------------|----------|
| Hand Towel 15x30 White color - 6 pc. | 900THB   |
| Face Towel 12x12 White color - 6 pc. | 378THB   |

3,840THB

900THB

378THB