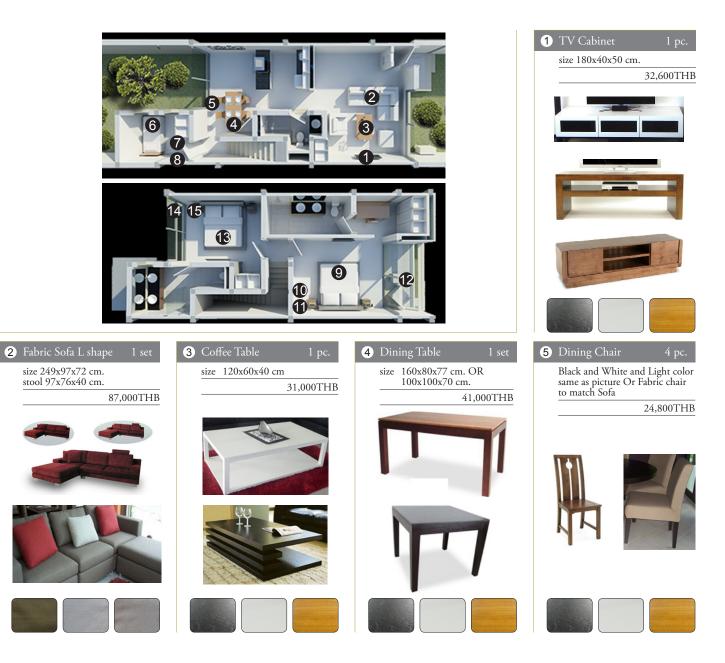

# Living Room 3 Bedroom Town House B Standard

### 3 Bedroom Town House B Standard

3,960THB

| 1 pc 6 ft Teak bed 1 pc                                                       | Cabinet 2 pc.                                                         | 🔁 Lamp 2 pc.                                        | <b>13</b> Balcony 1 set             |
|-------------------------------------------------------------------------------|-----------------------------------------------------------------------|-----------------------------------------------------|-------------------------------------|
| 6 ft Teak wood bed OR PU<br>(black/white color) bed same<br>design as picture | Wood color finish and PU will<br>be just BLACK and WHITE<br>17,600THB | Lamp can use any design of<br>4 picture<br>9,600THB | 2 Chair with 1 Side table 34,000THB |
| 38,000THB                                                                     |                                                                       |                                                     |                                     |
|                                                                               |                                                                       |                                                     |                                     |
|                                                                               |                                                                       |                                                     |                                     |