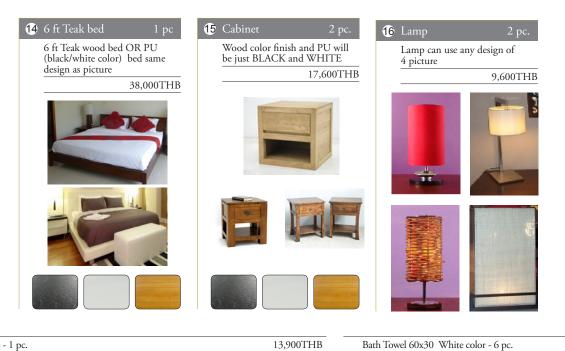

### 3 Bedroom Town House B Standard

3,960THB

| 1 pc 6 ft Teak bed 1 pc                                                       | Cabinet 2 pc.                                                         | 🔁 Lamp 2 pc.                                        | <b>13</b> Balcony 1 set             |
|-------------------------------------------------------------------------------|-----------------------------------------------------------------------|-----------------------------------------------------|-------------------------------------|
| 6 ft Teak wood bed OR PU<br>(black/white color) bed same<br>design as picture | Wood color finish and PU will<br>be just BLACK and WHITE<br>17,600THB | Lamp can use any design of<br>4 picture<br>9,600THB | 2 Chair with 1 Side table 34,000THB |
| 38,000THB                                                                     |                                                                       |                                                     |                                     |
|                                                                               |                                                                       |                                                     |                                     |
|                                                                               |                                                                       |                                                     |                                     |