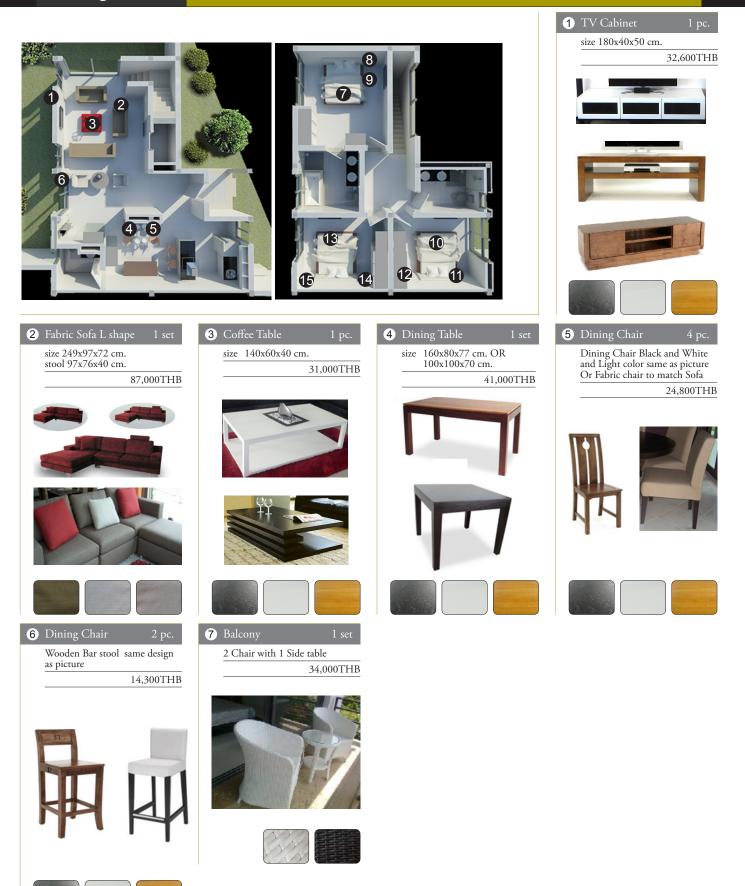

## Living Room 3 Bedroom Town House C Standard

#### Bedroom 1 3 Bedroom Town House C Standard

| 6 ft Teak wood bed OR W<br>PU(black/white color) bed same<br>design as picture | abinet 2 pc.<br>'ood color finish and PU will<br>: just BLACK and WHITE<br>17,600TH | Lamp can use any design of 4 picture<br>9,600THB |         |
|--------------------------------------------------------------------------------|-------------------------------------------------------------------------------------|--------------------------------------------------|---------|
| 38,000THB                                                                      |                                                                                     |                                                  |         |
|                                                                                |                                                                                     |                                                  |         |
|                                                                                |                                                                                     |                                                  |         |
| Ft Mattress - 1 pc.                                                            | 13,900THB                                                                           | Bath Towel 60*30 White color - 6 pc.             | 3,840TH |
| White bedding (6pillow case,3sheet,3duvet cover,1duvet foam) - 3 set           | 17,000THB                                                                           | Hand Towel 15*30 White color - 6 pc.             | 900TH   |
| scatter cushion with 1 runner - 1 set                                          | 6,300THB                                                                            | Face Towel 12*12 White color - 6 pc.             | 378TH   |

### Bedroom 2

Pool Towel 40\*80( color to use... Brown,Blue,Grey,Dark Red) - 6 pc.

### 3 Bedroom Town House C Standard

7,920THB

| White bedding (6pillow case,3sheet,3duvet cover,1duvet foam) - 3 set | 17,000THB |
|----------------------------------------------------------------------|-----------|
| 3 scatter cushion with 1 runner - 1 set                              | 6,300THB  |
| Pool Towel 40*80( color to use Brown,Blue,Grey,Dark Red) - 6 pc.     | 7,920THB  |

# Bedroom 3 3 Bedroom Town House C Standard

|                                                           | 2 pc.<br>or finish and PU will<br>ACK and WHITE<br>17,600THB | C Lamp can use any design of 4 picture 9,600THB   Ουτικά   Ουτικ |        |
|-----------------------------------------------------------|--------------------------------------------------------------|------------------------------------------------------------------------------------------------------------------------------------------------------------------------------------------------------------------------------------------------------------------------------------------------------------------------------------------------------------------------------------------------------------------------------------------------------------------------------------------------|--------|
| s-1 pc.                                                   | 13,900THB                                                    | Bath Towel 60*30 White color - 6 pc.                                                                                                                                                                                                                                                                                                                                                                                                                                                           | 3,840T |
| ng (6pillow case,3sheet,3duvet cover,1duvet foam) - 3 set | 17,000THB                                                    | Hand Towel 15*30 White color - 6 pc.                                                                                                                                                                                                                                                                                                                                                                                                                                                           | 900T   |