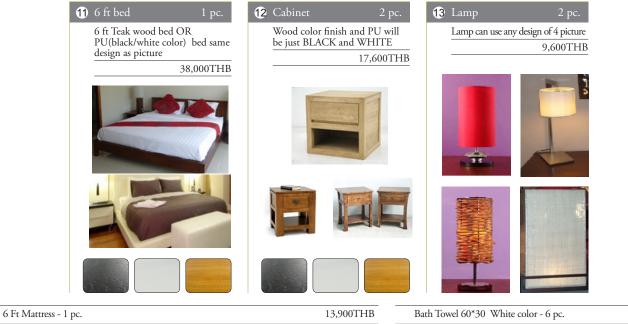

#### Bedroom 1 3 Bedroom Town House C Standard

| 6 ft Teak wood bed OR W<br>PU(black/white color) bed same<br>design as picture | abinet 2 pc.<br>'ood color finish and PU will<br>: just BLACK and WHITE<br>17,600TH | Lamp can use any design of 4 picture<br>9,600THB |         |
|--------------------------------------------------------------------------------|-------------------------------------------------------------------------------------|--------------------------------------------------|---------|
| 38,000THB                                                                      |                                                                                     |                                                  |         |
|                                                                                |                                                                                     |                                                  |         |
|                                                                                |                                                                                     |                                                  |         |
| Ft Mattress - 1 pc.                                                            | 13,900THB                                                                           | Bath Towel 60*30 White color - 6 pc.             | 3,840TH |
| White bedding (6pillow case,3sheet,3duvet cover,1duvet foam) - 3 set           | 17,000THB                                                                           | Hand Towel 15*30 White color - 6 pc.             | 900TH   |
| scatter cushion with 1 runner - 1 set                                          | 6,300THB                                                                            | Face Towel 12*12 White color - 6 pc.             | 378TH   |

### 3 Bedroom Town House C Standard

7,920THB

| White bedding (6pillow case,3sheet,3duvet cover,1duvet foam) - 3 set | 17,000THB |
|----------------------------------------------------------------------|-----------|
| 3 scatter cushion with 1 runner - 1 set                              | 6,300THB  |
| Pool Towel 40*80( color to use Brown,Blue,Grey,Dark Red) - 6 pc.     | 7,920THB  |

# Bedroom 3 3 Bedroom Town House C Standard

|                                                           | 2 pc.<br>or finish and PU will<br>ACK and WHITE<br>17,600THB | C Lamp can use any design of 4 picture 9,600THB   Ουτικά   Ουτικ |        |
|-----------------------------------------------------------|--------------------------------------------------------------|------------------------------------------------------------------------------------------------------------------------------------------------------------------------------------------------------------------------------------------------------------------------------------------------------------------------------------------------------------------------------------------------------------------------------------------------------------------------------------------------|--------|
| s-1 pc.                                                   | 13,900THB                                                    | Bath Towel 60*30 White color - 6 pc.                                                                                                                                                                                                                                                                                                                                                                                                                                                           | 3,840T |
| ng (6pillow case,3sheet,3duvet cover,1duvet foam) - 3 set | 17,000THB                                                    | Hand Towel 15*30 White color - 6 pc.                                                                                                                                                                                                                                                                                                                                                                                                                                                           | 900T   |

| White bedding (6pillow case,3sheet,3duvet cover,1duvet foam) - 3 set | 17,000THB |
|----------------------------------------------------------------------|-----------|
| 3 scatter cushion with 1 runner - 1 set                              | 6,300THB  |
| Pool Towel 40*80( color to use Brown,Blue,Grey,Dark Red) - 6 pc.     | 7,920THB  |

6 Ft Mattress

| Sub Total      | 611,014THB |
|----------------|------------|
| Deposit 70%    | 427,710THB |
| Balance to pay | 183,304THB |

Face Towel 12\*12 White color - 6 pc.