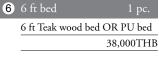

## UNIT B-1 BEDRO

## **BEDROOM STANDARD**





















## **3** Coffee Table 1 p

size 90x90x40 cm. OR 140x60x40 cm.

31,000THB







7 Cabinet 2 pc.

Wood color finish and PU will be just BLACK and WHITE

17,000THB





4 Dining Table 1 pc. size 160x80x77 cm. OR 120x120x70 cm.

41,000THB











Black and White and Light color same as picture OR Leather chair to match Sofa

24,800THB





9 Balcony 1 set

2 Chair with 1 Side table

34,000THB



|                                                    | 0.000          |
|----------------------------------------------------|----------------|
| Sub Total                                          | 382,338THB     |
| Deposit 15%                                        | 57,351THB      |
| Deposit 50% <sup>4 mon</sup> <sub>before com</sub> | ths 191,169THB |
| Balance to Pay