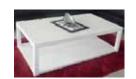

## **3** Coffee Table 1 p

size 90x90x40 cm. OR 140x60x40 cm.

31,000THB

7 Cabinet 2 pc.

Wood color finish and PU will be just BLACK and WHITE

17,000THB

4 Dining Table 1 pc. size 160x80x77 cm. OR 120x120x70 cm.