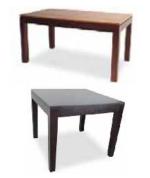

## **3** Coffee Table 1 p

size 90x90x40 cm. OR 140x60x40 cm.

31,000THB

7 Cabinet 2 pc.

Wood color finish and PU will be just BLACK and WHITE

17,000THB

4 Dining Table 1 pc. size 160x80x77 cm. OR 120x120x70 cm.