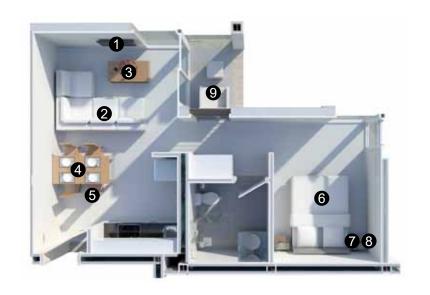

## UNIT B-1 BEDRO

## **BEDROOM STANDARD**





















## **3** Coffee Table 1 p

size 90x90x40 cm. OR 140x60x40 cm.

31,000THB







7 Cabinet 2 pc.

Wood color finish and PU will be just BLACK and WHITE

17,000THB





4 Dining Table 1 pc. size 160x80x77 cm. OR 120x120x70 cm.

41,000THB











Black and White and Light color same as picture OR Leather chair to match Sofa

24,800THB





9 Balcony 1 set

2 Chair with 1 Side table

34,000THB



|                                                    | 0.000          |
|----------------------------------------------------|----------------|
| Sub Total                                          | 382,338THB     |
| Deposit 15%                                        | 57,351THB      |
| Deposit 50% <sup>4 mon</sup> <sub>before com</sub> | ths 191,169THB |
| Balance to Pay