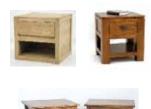

## **3** Coffee Table 1 p

size 90x90x40 cm. OR 140x60x40 cm.

31,000THB

7 Cabinet 2 pc.

Wood color finish and PU will be just BLACK and WHITE

17,000THB

4 Dining Table 1 pc. size 160x80x77 cm. OR 120x120x70 cm.