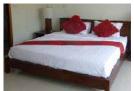

| 6 Ft Mattress - 1 pc.                                                       | 13,000THB |
|-----------------------------------------------------------------------------|-----------|
| White bedding (6 pillow case, 3 sheet, 3 duvet cover, 1 duvet foam) - 3 set | 17,000THB |
| 3 scatter cushion with 1 runner - 1 set                                     | 6,300THB  |
| Pool Towel 40x80 (color to use Brown, Blue, Grey, Dark Red) - 6 pc.         | 7,920THB  |