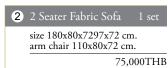

## **3** Coffee Table 1 p

size 90x90x40 cm. OR 140x60x40 cm.

31,000THB

7 Cabinet 2 pc.

Wood color finish and PU will be just BLACK and WHITE

17,000THB

4 Dining Table 1 pc. size 160x80x77 cm. OR 120x120x70 cm.