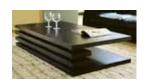

## **3** Coffee Table 1 p

size 90x90x40 cm. OR 140x60x40 cm.

31,000THB

7 Cabinet 2 pc.

Wood color finish and PU will be just BLACK and WHITE

17,000THB

4 Dining Table 1 pc. size 160x80x77 cm. OR 120x120x70 cm.