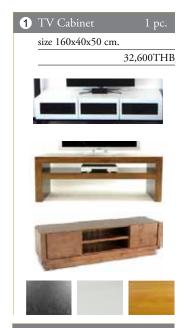

## **3** Coffee Table 1 p

size 90x90x40 cm. OR 140x60x40 cm.

31,000THB

7 Cabinet 2 pc.

Wood color finish and PU will be just BLACK and WHITE

17,000THB

4 Dining Table 1 pc. size 160x80x77 cm. OR 120x120x70 cm.