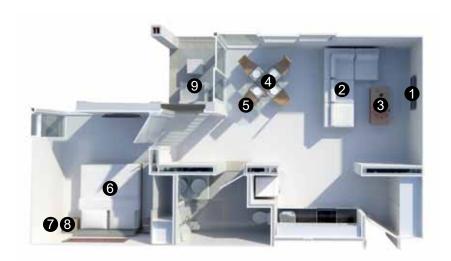

32,600THB

**1** TV Cabinet

size 160x40x50 cm.

## UNIT D-1 BEDROOM PREMIUM

17,000THB

6,300THB

7,920THB

| Pool Towel 40x80 | (color to use B | Brown, Blue, Grev | Dark Red) - 6 | DC. |
|------------------|-----------------|-------------------|---------------|-----|