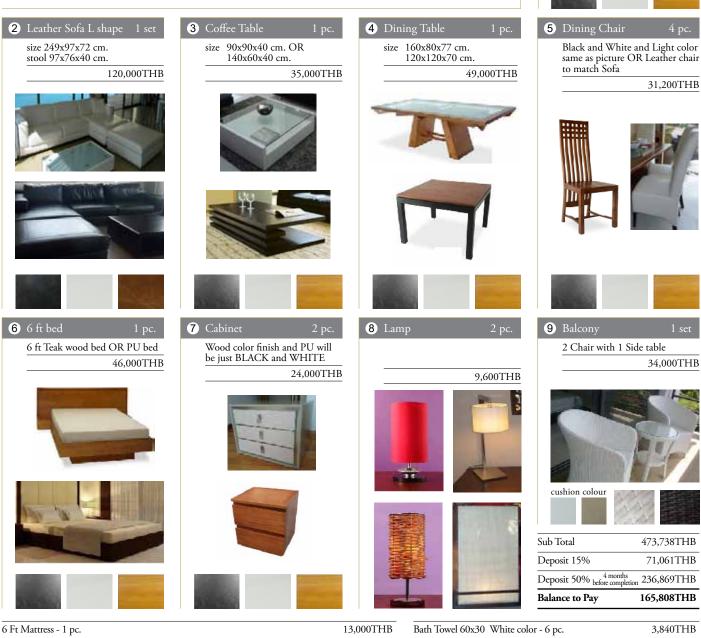

32,600THB

**1** TV Cabinet

size 160x40x50 cm.

## UNIT D-1 BEDROOM PREMIUM

17,000THB

6,300THB

7,920THB

| Pool Towel 40x80 | (color to use B | Brown, Blue, Grev | Dark Red) - 6 | DC. |
|------------------|-----------------|-------------------|---------------|-----|

White bedding (6 pillow case, 3 sheet, 3 duvet cover, 1 duvet foam) - 3 set

3 scatter cushion with 1 runner - 1 set

| Bath Towel 60x30 White color - 6 pc. | 3,840THB  |
|--------------------------------------|-----------|
| Hand Towel 15x30 White color - 6 pc. | 900THB    |
| Face Towel 12x12 White color - 6 pc. | 378THB    |
| Curtain                              | 30,000THB |