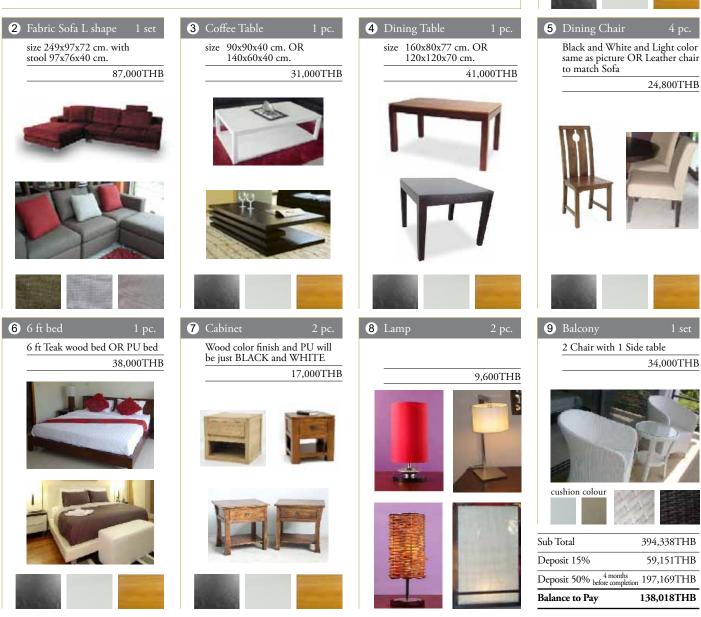

|                                      | Balance to Pay | 138,018THB |
|--------------------------------------|----------------|------------|
|                                      |                |            |
| Bath Towel 60x30 White color - 6 pc. |                | 3,840THB   |
| Hand Towel 15x30 White color - 6 pc. |                | 900THB     |
| Face Towel 12x12 White color - 6 pc. |                | 378THB     |
| Curtain                              |                | 30,000THB  |