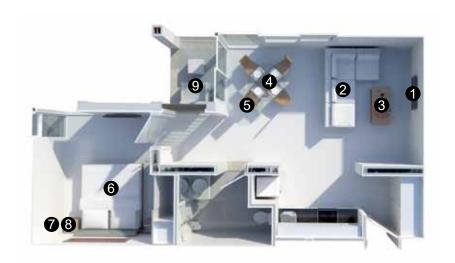

32,600THB

**1** TV Cabinet

size 160x40x50 cm.

## UNIT D-1 **BEDROOM STANDARD**





| 6 Ft Mattress - 1 pc.                                                       | 13,000THB |
|-----------------------------------------------------------------------------|-----------|
| White bedding (6 pillow case, 3 sheet, 3 duvet cover, 1 duvet foam) - 3 set | 17,000THB |
| 3 scatter cushion with 1 runner - 1 set                                     | 6,300THB  |
| Pool Towel 40x80 (color to use Brown, Blue, Grey, Dark Red) - 6 pc.         | 7,920THB  |

|                                      | Balance to Pay | 138,018THB |
|--------------------------------------|----------------|------------|
|                                      |                |            |
| Bath Towel 60x30 White color - 6 pc. |                | 3,840THB   |
| Hand Towel 15x30 White color - 6 pc. |