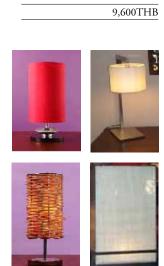

## UNIT E-2 **BEDROOM PREMIUM**

3 Coffee Table

size 90x90x40 cm. OR

140x60x40 cm.

4 Dining Table size 180x90x77 cm. 62,000THB 35,000THB

**7** Cabinet Wood color finish and PU will be just BLACK and WHITE

8 Lamp 9,600THB