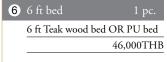

46,800THB

46,000THB

| 1000 |  |  |  |
|------|--|--|--|
| 1 1  |  |  |  |
|      |  |  |  |

| 6 Ft Mattress - 1 pc.                                                       | 13,000THB |
|-----------------------------------------------------------------------------|-----------|
| White bedding (6 pillow case, 3 sheet, 3 duvet cover, 1 duvet foam) - 3 set | 17,000THB |
| 3 scatter cushion with 1 runner - 1 set                                     | 6,300THB  |
| Pool Towel 40x80 (color to use Brown, Blue, Grey, Dark Red) - 6 pc.         | 7,920THB  |