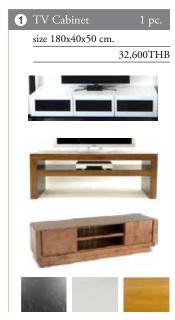

## UNIT E-2 **BEDROOM PREMIUM**

3 Coffee Table

size 90x90x40 cm. OR

140x60x40 cm.

4 Dining Table size 180x90x77 cm. 62,000THB 35,000THB

**7** Cabinet Wood color finish and PU will be just BLACK and WHITE

8 Lamp 9,600THB