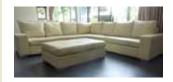

## UNIT E-2 **BEDROOM PREMIUM**



3 Coffee Table

size 90x90x40 cm. OR

140x60x40 cm.



















4 Dining Table size 180x90x77 cm. 62,000THB 35,000THB





**7** Cabinet Wood color finish and PU will be just BLACK and WHITE







8 Lamp 9,600THB









46,800THB

46,000THB









| 1000 |  |  |  |
|------|--|--|--|
| 1 1  |  |  |  |
|      |  |  |  |

| 6 Ft Mattress - 1 pc.                                                       | 13,000THB |
|-----------------------------------------------------------------------------|-----------|
| White bedding (6 pillow case, 3 sheet, 3 duvet cover, 1 duvet foam) - 3 set | 17,000THB |
| 3 scatter cushion with 1 runner - 1 set                                     | 6,300THB  |
| Pool Towel 40x80 (color to use Brown, Blue, Grey, Dark Red) - 6 pc.         | 7,920THB  |

| Bath Towel 60x30 White color - 6 pc. | 3,840THB |
|------------