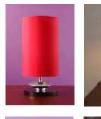

## UNIT E-2 **BEDROOM PREMIUM**

3 Coffee Table

size 90x90x40 cm. OR

140x60x40 cm.

4 Dining Table size 180x90x77 cm. 62,000THB 35,000THB

**7** Cabinet Wood color finish and PU will be just BLACK and WHITE

8 Lamp 9,600THB