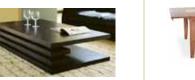

## UNIT E-2 **BEDROOM PREMIUM**

3 Coffee Table

size 90x90x40 cm. OR

140x60x40 cm.

4 Dining Table size 180x90x77 cm. 62,000THB 35,000THB

**7** Cabinet Wood color finish and PU will be just BLACK and WHITE

8 Lamp 9,600THB