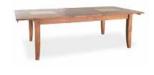

## UNIT E-2 **BEDROOM PREMIUM**

3 Coffee Table

size 90x90x40 cm. OR

140x60x40 cm.

4 Dining Table size 180x90x77 cm. 62,000THB 35,000THB

**7** Cabinet Wood color finish and PU will be just BLACK and WHITE

8 Lamp 9,600THB