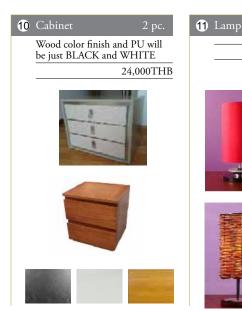

## UNIT E-2 **BEDROOM PREMIUM**

3 Coffee Table

size 90x90x40 cm. OR

140x60x40 cm.

4 Dining Table size 180x90x77 cm. 62,000THB 35,000THB

**7** Cabinet Wood color finish and PU will be just BLACK and WHITE

8 Lamp 9,600THB