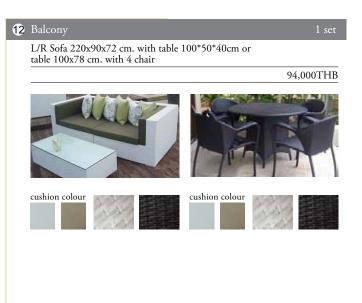

B

46,000THB









| 1000 |  |  |  |
|------|--|--|--|
| 1 1  |  |  |  |
|      |  |  |  |

| 6 Ft Mattress - 1 pc.                                                       | 13,000THB |
|-----------------------------------------------------------------------------|-----------|
| White bedding (6 pillow case, 3 sheet, 3 duvet cover, 1 duvet foam) - 3 set | 17,000THB |
| 3 scatter cushion with 1 runner - 1 set                                     | 6,300THB  |
| Pool Towel 40x80 (color to use Brown, Blue, Grey, Dark Red) - 6 pc.         | 7,920THB  |

| Bath Towel 60x30 White color - 6 pc. | 3,840THB |
|--------------------------------------|----------|
| Hand Towel 15x30 White color - 6 pc. | 900THB   |
| Face Towel 12x12 White color - 6 pc. | 378THB   |



## UNIT E-2 BEDROOM PREMIUM







| 6 Ft Mattress - 1 pc.                                                       | 13,000THB |
|-----------------------------------------------------------------------------|-----------|
| White bedding (6 pillow case, 3 sheet, 3 duvet cover, 1 duvet foam) - 3 set | 17,000THB |
| 3 scatter cushion with 1 runner - 1 set                                     | 6,300THB  |
| Pool Towel 40x80 (color to use Brown, Blue, Grey, Dark Red) - 6 pc.         | 7,920THB  |
| Bath Towel 60x30 White color - 6 pc.                                        | 3,840THB  |
| Hand Towel 15x30 White color - 6 pc.                                        | 900THB    |
| Face Towel 12x12 White color - 6 pc.                                        | 378THB    |
| Curtain