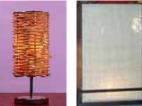

## UNIT E-2 **BEDROOM PREMIUM**

3 Coffee Table

size 90x90x40 cm. OR

140x60x40 cm.

4 Dining Table size 180x90x77 cm. 62,000THB 35,000THB

**7** Cabinet Wood color finish and PU will be just BLACK and WHITE

8 Lamp 9,600THB