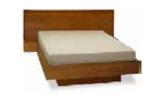

46,800THB

46,000THB

| 1000 |  |  |  |
|------|--|--|--|
| 1 1  |  |  |  |
|      |  |  |  |

| 6 Ft Mattress - 1 pc.                                                       | 13,000THB |
|-----------------------------------------------------------------------------|-----------|
| White bedding (6 pillow case, 3 sheet, 3 duvet cover, 1 duvet foam) - 3 set | 17,000THB |
| 3 scatter cushion with 1 runner - 1 set                                     | 6,300THB  |
| Pool Towel 40x80 (color to use Brown, Blue, Grey, Dark Red) - 6 pc.         | 7,920THB  |