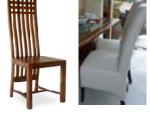

## UNIT E-2 **BEDROOM PREMIUM**



3 Coffee Table

size 90x90x40 cm. OR

140x60x40 cm.



















4 Dining Table size 180x90x77 cm. 62,000THB 35,000THB





**7** Cabinet Wood color finish and PU will be just BLACK and WHITE







8 Lamp 9,600THB









46,800THB

46,000THB









| 1000 |  |  |  |
|------|--|--|--|
| 1 1  |  |  |  |
|      |  |  |  |

| 6 Ft Mattress - 1 pc.                                                       | 13,000THB |
|-----------------------------------------------------------------------------|-----------|
| White bedding (6 pillow case, 3 sheet, 3 duvet cover, 1 duvet foam) - 3 set | 17,000THB |
| 3 scatter cushion with 1 runner - 1 set                                     | 6,300THB  |
| Pool Towel 40x80 (color to use Brown, Blue, Grey, Dark Red) - 6 pc.         | 7,920THB  |

| Bath Towel 60x30 White color - 6 pc. | 3,840THB |
|--------------------------------------|----------|
| Hand Towel 15x30 White color - 6 pc. | 900THB   |
| Face Towel 12x12 White color - 6 pc. | 378THB   |



## UNIT E-2 BEDROOM PREMIUM







| 6 Ft Mattr