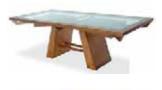

## UNIT E-2 **BEDROOM PREMIUM**

3 Coffee Table

size 90x90x40 cm. OR

140x60x40 cm.

4 Dining Table size 180x90x77 cm. 62,000THB 35,000THB

**7** Cabinet Wood color finish and PU will be just BLACK and WHITE

8 Lamp 9,600THB