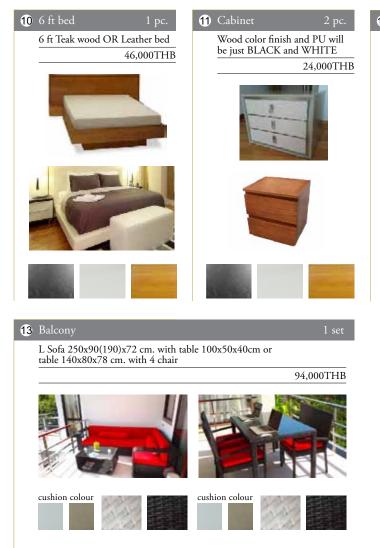

## UNIT F-2 BEDROOM PREMIUM

| 12 | Lamp | 2 pc.    |
|----|------|----------|
|    |      | 9,600THB |
|    |      |          |
|    |      |          |

| 6 Ft Mattress - 2 pc.                                                          | 13,000THB |
|--------------------------------------------------------------------------------|-----------|
| White bedding<br>(6 pillow case, 3 sheet, 3 duvet cover, 1 duvet foam) - 3 set | 17,000THB |
| 3 scatter cushion with 1 runner - 1 set                                        | 6,300THB  |
| Pool Towel 40x80<br>(color to use Brown, Blue, Grey, Dark Red) - 6 pc.         | 7,920THB  |
| Bath Towel 60x30 White color - 6 pc.                                           | 3,840THB  |
| Hand Towel 15x30 White color - 6 pc.                                           | 900THB    |
| Face Towel 12x12 White color - 6 pc.                                           | 378THB    |
| Curtain                                                                        | 60,000THB |