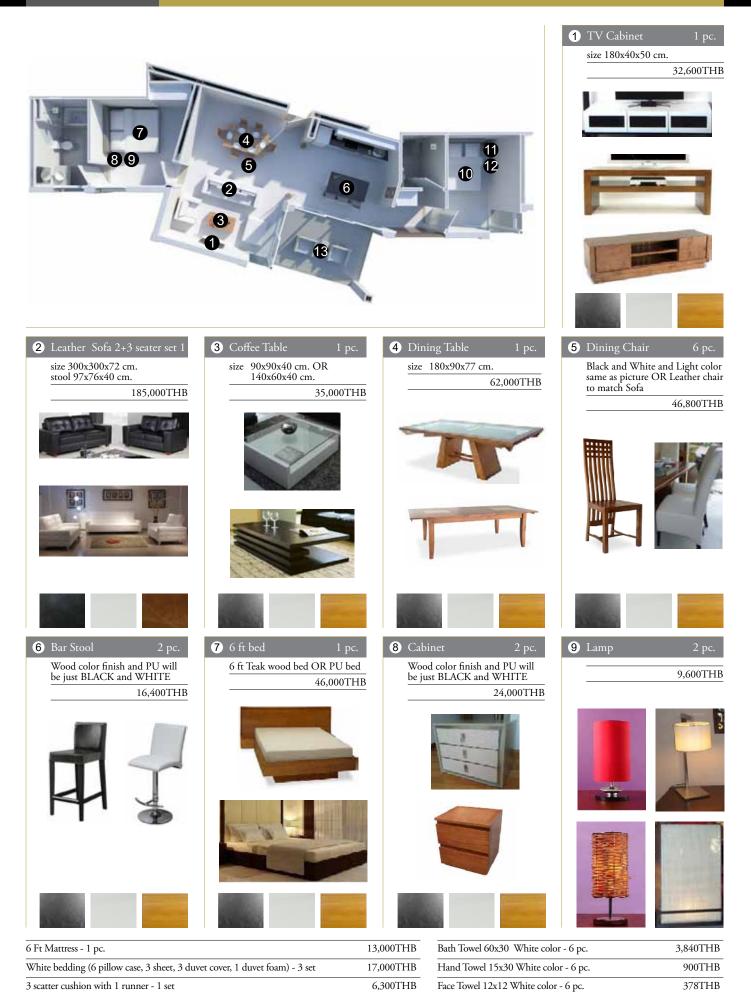

## UNIT F-2 BEDROOM PREMIUM

Pool Towel 40x80 (color to use... Brown, Blue, Grey, Dark Red) - 6 pc.

7,920THB

## UNIT F-2 BEDROOM PREMIUM

| 12 | Lamp | 2 pc.    |
|----|------|----------|
|    |      | 9,600THB |
|    |      |          |
|    |      |          |

| 6 Ft Mattress - 2 pc.                                                          | 13,000THB |
|--------------------------------------------------------------------------------|-----------|
| White bedding<br>(6 pillow case, 3 sheet, 3 duvet cover, 1 duvet foam) - 3 set | 17,000THB |
| 3 scatter cushion with 1 runner - 1 set                                        | 6,300THB  |
| Pool Towel 40x80<br>(color to use Brown, Blue, Grey, Dark Red) - 6 pc.         | 7,920THB  |
| Bath Towel 60x30 White color - 6 pc.                                           | 3,840THB  |
| Hand Towel 15x30 White color - 6 pc.                                           | 900THB    |
| Face Towel 12x12 White color - 6 pc.                                           | 378THB    |
| Curtain                                                                        | 60,000THB |