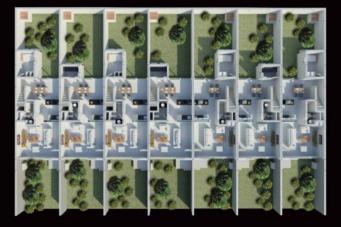

## Town House Floor Plans

| AREA     |
|----------|
| 123 sqm. |
|          |
| 127 sqm. |
|          |
| 143 sqm. |
|          |

#### FLOOR PLAN 2 Bedroom Town House A

1st Floor

2nd Floor

### FLOOR PLAN 3 Bedroom Town House B

1st Floor

2nd Floor

#### FLOOR PLAN 3 Bedroom Town House C

2nd Floor

1st Floor