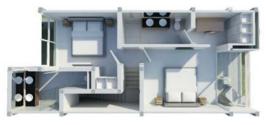

The town house designs, have been conceptualized to provide the perfect living space for a two story home. The living areas are both spacious and functional, providing plenty of room to be utilized and enjoyed. The kitchen and dining areas are separated from the living room, to allow for different activities to unfold simultaneously. The kitchen is separated from the walled in private garden by a glass panel sliding door, allowing for natural light, as well as creating a feeling of indoor-outdoor space. The bedrooms and en-suite bathrooms, are beautifully designed, and provide ample space for the occupants.

### FLOOR PLAN 3 Bedroom Town House B

1st Floor

2nd Floor

#### FLOOR PLAN 3 Bedroom Town House C

2nd Floor

1st Floor