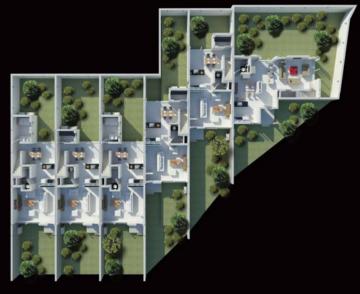

## Town House Floor Plans

| AREA     |
|----------|
| 123 sqm. |
|          |
| 127 sqm. |
|          |
| 143 sqm. |
|          |

#### FLOOR PLAN 2 Bedroom Town House A

1st Floor

2nd Floor

### FLOOR PLAN 3 Bedroom Town House B

1st Floor

2nd Floor

#### FLOOR PLAN 3 Bedroom Town House C

2nd Floor

1st Floor