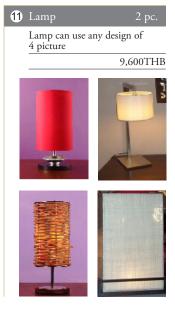

### 3 Bedroom Town House B Premium

3 Coffee Table size 90x90x40 cm OR 140x60x40 cm.

35,000THB

5 Dining Chair Black and White and Light color same as picture Or Leather chair to match Sofa 31,200THB

| 3.5 Ft Mattress - 1 pc.                                              | 8,900THB  |
|----------------------------------------------------------------------|-----------|
| White bedding (6pillow case,3sheet,3duvet cover,1duvet foam) - 3 set | 13,500THB |
| 1 scatter cushion with 1 runner - 1 set                              | 3,090THB  |
| Pool Towel 40*80( color to use Brown,Blue,Grey,Dark Red) - 3 pc.     | 3,960THB  |