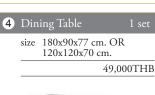

### 3 Bedroom Town House B Premium

3 Coffee Table size 90x90x40 cm OR 140x60x40 cm.

35,000THB

5 Dining Chair Black and White and Light color same as picture Or Leather chair to match Sofa 31,200THB

| 3.5 Ft Mattress - 1 pc.                                              | 8,900THB  |
|----------------------------------------------------------------------|-----------|
| White bedding (6pillow case,3sheet,3duvet cover,1duvet foam) - 3 set | 13,500THB |
| 1 scatter cushion with 1 runner - 1 set                              | 3,090THB  |
| Pool Towel 40*80( color to use Brown,Blue,Grey,Dark Red) - 3 pc.     | 3,960THB  |