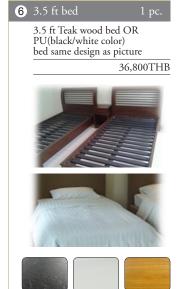

#### 3 Bedroom Town House B Premium

| 6 Ft Mattress - 1 pc.                                                       | 13,900THB |
|-----------------------------------------------------------------------------|-----------|
| White bedding (6 pillow case, 3 sheet, 3 duvet cover, 1 duvet foam) - 3 set | 17,000THB |
| 3 scatter cushion with 1 runner - 1 set                                     | 6,300THB  |
| Pool Towel 40x80 (color to use Brown, Blue, Grey, Dark Red) - 6 pc.         | 7,920THB  |