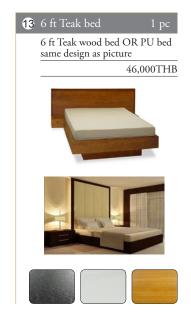

#### 3 Bedroom Town House B Premium

| 6 Ft Mattress - 1 pc.                                                       | 13,900THB |
|-----------------------------------------------------------------------------|-----------|
| White bedding (6 pillow case, 3 sheet, 3 duvet cover, 1 duvet foam) - 3 set | 17,000THB |
| 3 scatter cushion with 1 runner - 1 set                                     | 6,300THB  |
| Pool Towel 40x80 (color to use Brown, Blue, Grey, Dark Red) - 6 pc.         | 7,920THB  |