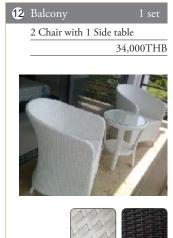

### 3 Bedroom Town House B Premium

3 Coffee Table size 90x90x40 cm OR 140x60x40 cm.

35,000THB

5 Dining Chair Black and White and Light color same as picture Or Leather chair to match Sofa 31,200THB

| 3.5 Ft Mattress - 1 pc.                                              | 8,900THB  |
|----------------------------------------------------------------------|-----------|
| White bedding (6pillow case,3sheet,3duvet cover,1duvet foam) - 3 set | 13,500THB |
| 1 scatter cushion with 1 runner - 1 set                              | 3,090THB  |
| Pool Towel 40*80( color to use Brown,Blue,Grey,Dark Red) - 3 pc.     | 3,960THB  |