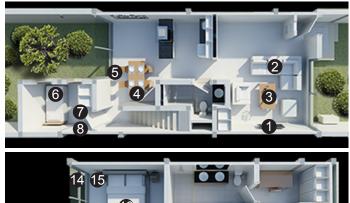

# Living Room

### 3 Bedroom Town House B Premium















3 Coffee Table size 90x90x40 cm OR 140x60x40 cm.

35,000THB











5 Dining Chair Black and White and Light color same as picture Or Leather chair to match Sofa 31,200THB











| 3.5 Ft Mattress - 1 pc.                                              | 8,900THB  |
|----------------------------------------------------------------------|-----------|
| White bedding (6pillow case,3sheet,3duvet cover,1duvet foam) - 3 set | 13,500THB |
| 1 scatter cushion with 1 runner - 1 set                              | 3,090THB  |
| Pool Towel 40*80( color to use Brown,Blue,Grey,Dark Red) - 3 pc.     | 3,960THB  |

| Bath Towel 60*30 White color - 3 pc. | 1,920THB |
|--------------------------------------|----------|
| Hand Towel 15*30 White color - 3 pc. | 450THB   |
| Face Towel 12*12