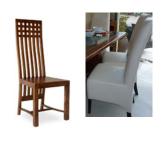

### 3 Bedroom Town House B Premium

3 Coffee Table size 90x90x40 cm OR 140x60x40 cm.

35,000THB

5 Dining Chair Black and White and Light color same as picture Or Leather chair to match Sofa 31,200THB

| 3.5 Ft Mattress - 1 pc.                                              | 8,900THB  |
|----------------------------------------------------------------------|-----------|
| White bedding (6pillow case,3sheet,3duvet cover,1duvet foam) - 3 set | 13,500THB |
| 1 scatter cushion with 1 runner - 1 set                              | 3,090THB  |
| Pool Towel 40*80( color to use Brown,Blue,Grey,Dark Red) - 3 pc.     | 3,960THB  |