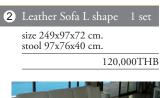

# Living Room

### 3 Bedroom Town House B Premium















3 Coffee Table size 90x90x40 cm OR 140x60x40 cm.

35,000THB











5 Dining Chair Black and White and Light color same as picture Or Leather chair to match Sofa 31,200THB











| 3.5 Ft Mattress - 1 pc.                                              | 8,900THB  |
|----------------------------------------------------------------------|-----------|
| White bedding (6pillow case,3sheet,3duvet cover,1duvet foam) - 3 set | 13,500THB |
| 1 scatter cushion with 1 runner - 1 set                              | 3,090THB  |
| Pool Towel 40*80( color to use Brown,Blue,Grey,Dark Red) - 3 pc.     | 3,960THB  |

| Bath Towel 60*30 White color - 3 pc. | 1,920THB |
|--------------------------------------|----------|
| Hand Towel 15*30 White color - 3 pc. | 450THB   |
| Face Towel 12*12 White