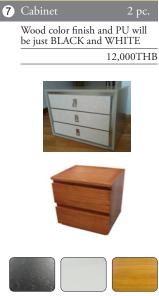

### 3 Bedroom Town House B Premium

**14** Cabinet

| 6 Ft Mattress - 1 pc.                                                       | 13,900THB |
|-----------------------------------------------------------------------------|-----------|
| White bedding (6 pillow case, 3 sheet, 3 duvet cover, 1 duvet foam) - 3 set | 17,000THB |
| 3 scatter cushion with 1 runner - 1 set                                     | 6,300THB  |
| Pool Towel 40x80 (color to use Brown, Blue, Grey, Dark Red) - 6 pc.         | 7,920THB  |