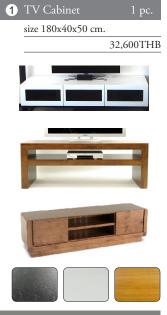

### 3 Bedroom Town House B Premium

3 Coffee Table size 90x90x40 cm OR 140x60x40 cm.

35,000THB

5 Dining Chair Black and White and Light color same as picture Or Leather chair to match Sofa 31,200THB

| 3.5 Ft Mattress - 1 pc.                                              | 8,900THB  |
|----------------------------------------------------------------------|-----------|
| White bedding (6pillow case,3sheet,3duvet cover,1duvet foam) - 3 set | 13,500THB |
| 1 scatter cushion with 1 runner - 1 set                              | 3,090THB  |
| Pool Towel 40*80( color to use Brown,Blue,Grey,Dark Red) - 3 pc.     | 3,960THB  |