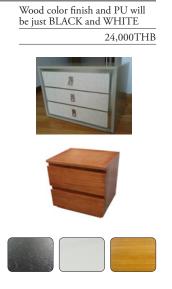

### 3 Bedroom Town House B Premium

**14** Cabinet

| 6 Ft Mattress - 1 pc.                                                       | 13,900THB |
|-----------------------------------------------------------------------------|-----------|
| White bedding (6 pillow case, 3 sheet, 3 duvet cover, 1 duvet foam) - 3 set | 17,000THB |
| 3 scatter cushion with 1 runner - 1 set                                     | 6,300THB  |
| Pool Towel 40x80 (color to use Brown, Blue, Grey, Dark Red) - 6 pc.         | 7,920THB  |