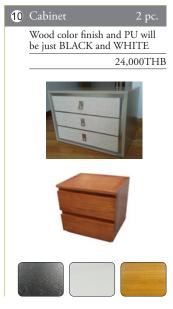

### 3 Bedroom Town House B Premium

**14** Cabinet

| 6 Ft Mattress - 1 pc.                                                       | 13,900THB |
|-----------------------------------------------------------------------------|-----------|
| White bedding (6 pillow case, 3 sheet, 3 duvet cover, 1 duvet foam) - 3 set | 17,000THB |
| 3 scatter cushion with 1 runner - 1 set                                     | 6,300THB  |
| Pool Towel 40x80 (color to use Brown, Blue, Grey, Dark Red) - 6 pc.         | 7,920THB  |