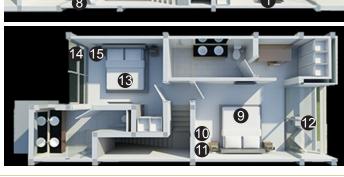

# Living Room

### 3 Bedroom Town House B Premium















3 Coffee Table size 90x90x40 cm OR 140x60x40 cm.

35,000THB











5 Dining Chair Black and White and Light color same as picture Or Leather chair to match Sofa 31,200THB











| 3.5 Ft Mattress - 1 pc.                                              | 8,900THB  |
|----------------------------------------------------------------------|-----------|
| White bedding (6pillow case,3sheet,3duvet cover,1duvet foam) - 3 set | 13,500THB |
| 1 scatter cushion with 1 runner - 1 set                              | 3,090THB  |
| Pool Towel 40*80( color to use Brown,Blue,Grey,Dark Red) - 3 pc.     | 3,960THB  |

| Bath Towel 60*30 White color - 3 pc. | 1,920THB |
|--------------------------------------|----------|
| Hand Towel 15*30 White color - 3 pc. | 450THB   |
| Face Towel 12*12 W